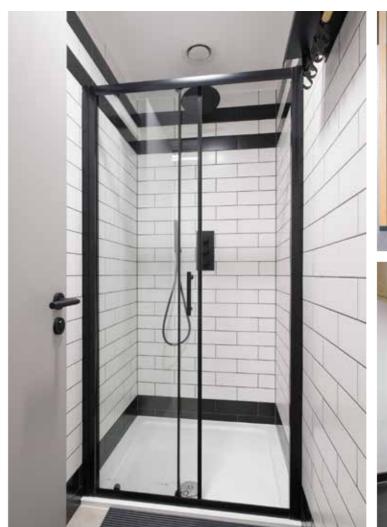

# WORK SPACE

AIR CONDITIONING

NEW ON SITE CAFÉ

FULL ACCESS RAISED FLOORS

ON SITE GYM & SWIMMING POOL (FITNESS FIRST)

SHOWERS

LED LIGHTING

6 X 12 PERSON PASSENGER LIFTS