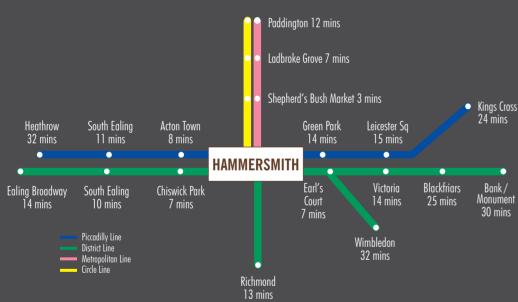

# GETTING AROUND

HAMMERSMITH FORMS THE GATEWAY TO LONDON, STRATEGICALLY POSITIONED FOR BUSINESS. EXCELLENT ROAD AND PUBLIC TRANSPORT LINKS CONNECT HAMMERSMITH TO CENTRAL LONDON AND THE NATIONAL MOTORWAY NETWORK VIA THE M25.

#### By Underground

Paddington 12 minutes 14 minutes 14 minutes Charing Cross 20 minutes Waterloo 22 minutes King's Cross 24 minutes 32 minutes Heathrow Airport 32 minutes

#### By Road

London 5 miles 12 miles Heathrow Airport 15 miles 2 miles 12 miles M40 J1a M4 J1 M25 J15 M3 J1 11 miles