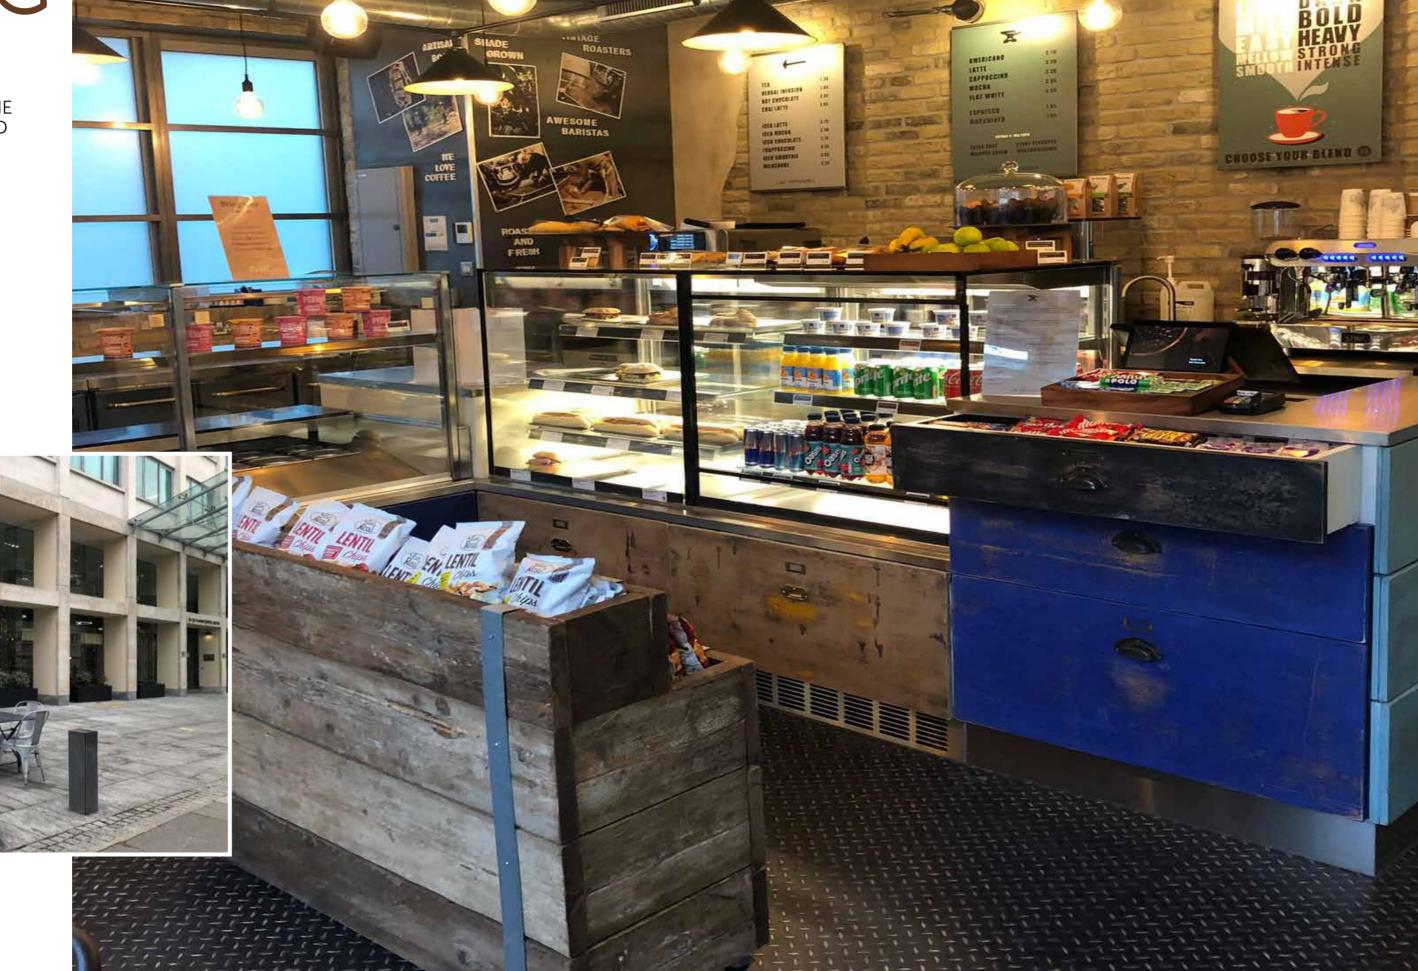

## EARLY MEETING

A NEW CAFE IS AT THE FRONT OF THE BUILDING WITH STREET ACCESS AND EXTERNAL SEATING.

WITH SUITE SIZES VARYING FROM 546 SQ FT TO WHOLE FLOORS OF 17,696 SQ FT WITH A VARIETY OF SUITE SIZES IN BETWEEN. THE **BUILDING OFFERS OCCUPIERS** MAXIMUM FLEXIBILITY IN TERMS OF THE OCCUPATION NEEDS.