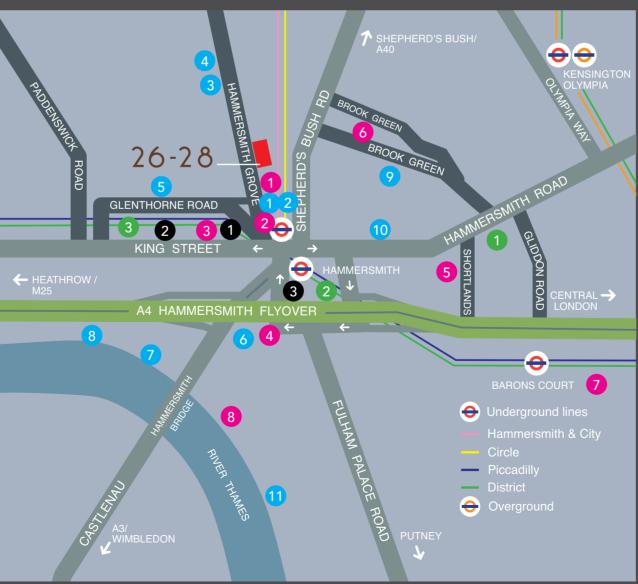

#### **Local Amenities**

- **Shopping**1. Lyric Square
  2. King's Mall
- 3. The Broadway
- Hotels
- 1. St Paul's Hotel

- 3. Holiday Inn

#### Lifestyle / Entertainment • Restaurants and Pubs

- 1. Fitness First
- 2. Boom Cycle
- 3. Lyric Theatre
- 4. Hammersmith Apollo
- 5. Virgin Active The Stonemason's Arms
- 6. Brook Green Tennis club
- The Rutland Arms 7. The Queens Club
- 8. Riverside Studios 8. The Dove
  - 9. Queens Head 10. Suzu Japanese
  - 11. River Café

1. Bills

2. Byron

3. The Grove

4. Bertotti

underground

lines

12 miles to Heathrow Airport

14

minutes to the West End 12

minutes to Paddington