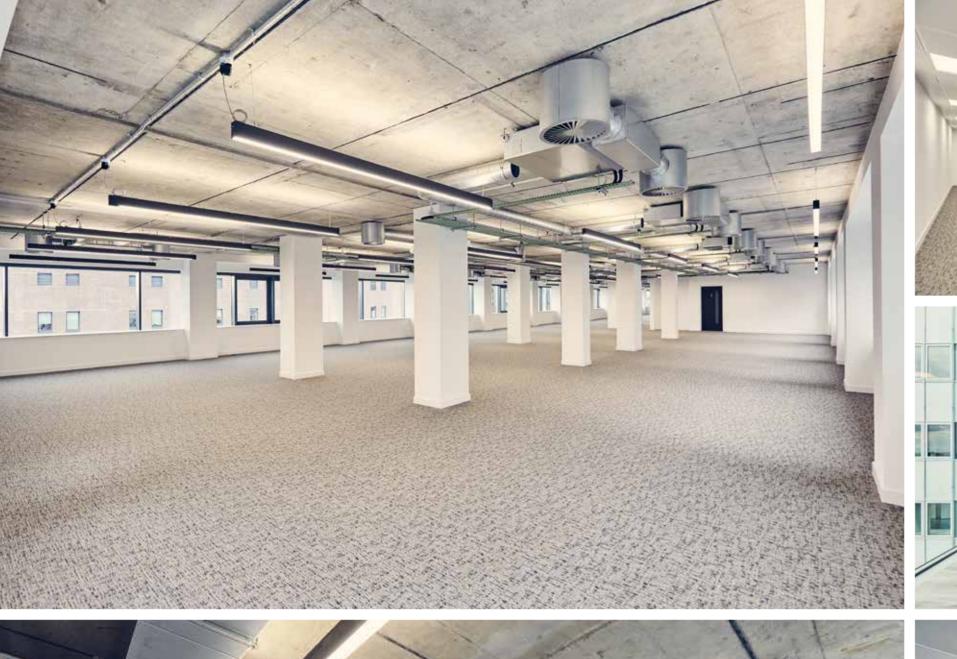

## EARLY MEETING

A NEW CAFE IS AT THE FRONT OF THE BUILDING WITH STREET ACCESS AND EXTERNAL SEATING.

WITH SUITE SIZES VARYING FROM 546 SQ FT TO WHOLE FLOORS OF 17,696 SQ FT WITH A VARIETY OF SUITE SIZES IN BETWEEN. THE **BUILDING OFFERS OCCUPIERS** MAXIMUM FLEXIBILITY IN TERMS OF THE OCCUPATION NEEDS.

# WORK SPACE

AIR CONDITIONING

NEW ON SITE CAFÉ

FULL ACCESS RAISED FLOORS

ON SITE GYM & SWIMMING POOL (FITNESS FIRST)

SHOWERS

LED LIGHTING

6 X 12 PERSON PASSENGER LIFTS

## FLEXIBLE SPACE

THE FLOORS OFFER FLEXIBILITY TO BE SPLIT INTO OCCUPIER REQUIREMENTS

SPACE AVAILABLE FROM 546 SQ FT

Typical floor plan