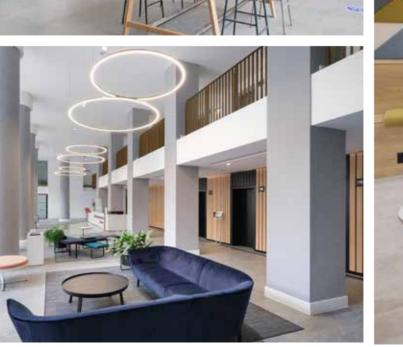

# WORK SPACE

AIR CONDITIONING

NEW ON SITE CAFÉ

FULL ACCESS RAISED FLOORS

ON SITE GYM & SWIMMING POOL (FITNESS FIRST)

SHOWERS

LED LIGHTING

6 X 12 PERSON PASSENGER LIFTS

BIKE STORAGE

DEDICATED GOODS LIFT

24 HOUR SECURITY

COLLABORATIVE SPACE & MEETING ROOMS (GROUND FLOOR)

EXCELLENT ON-SITE CAR PARKING FACILITIES