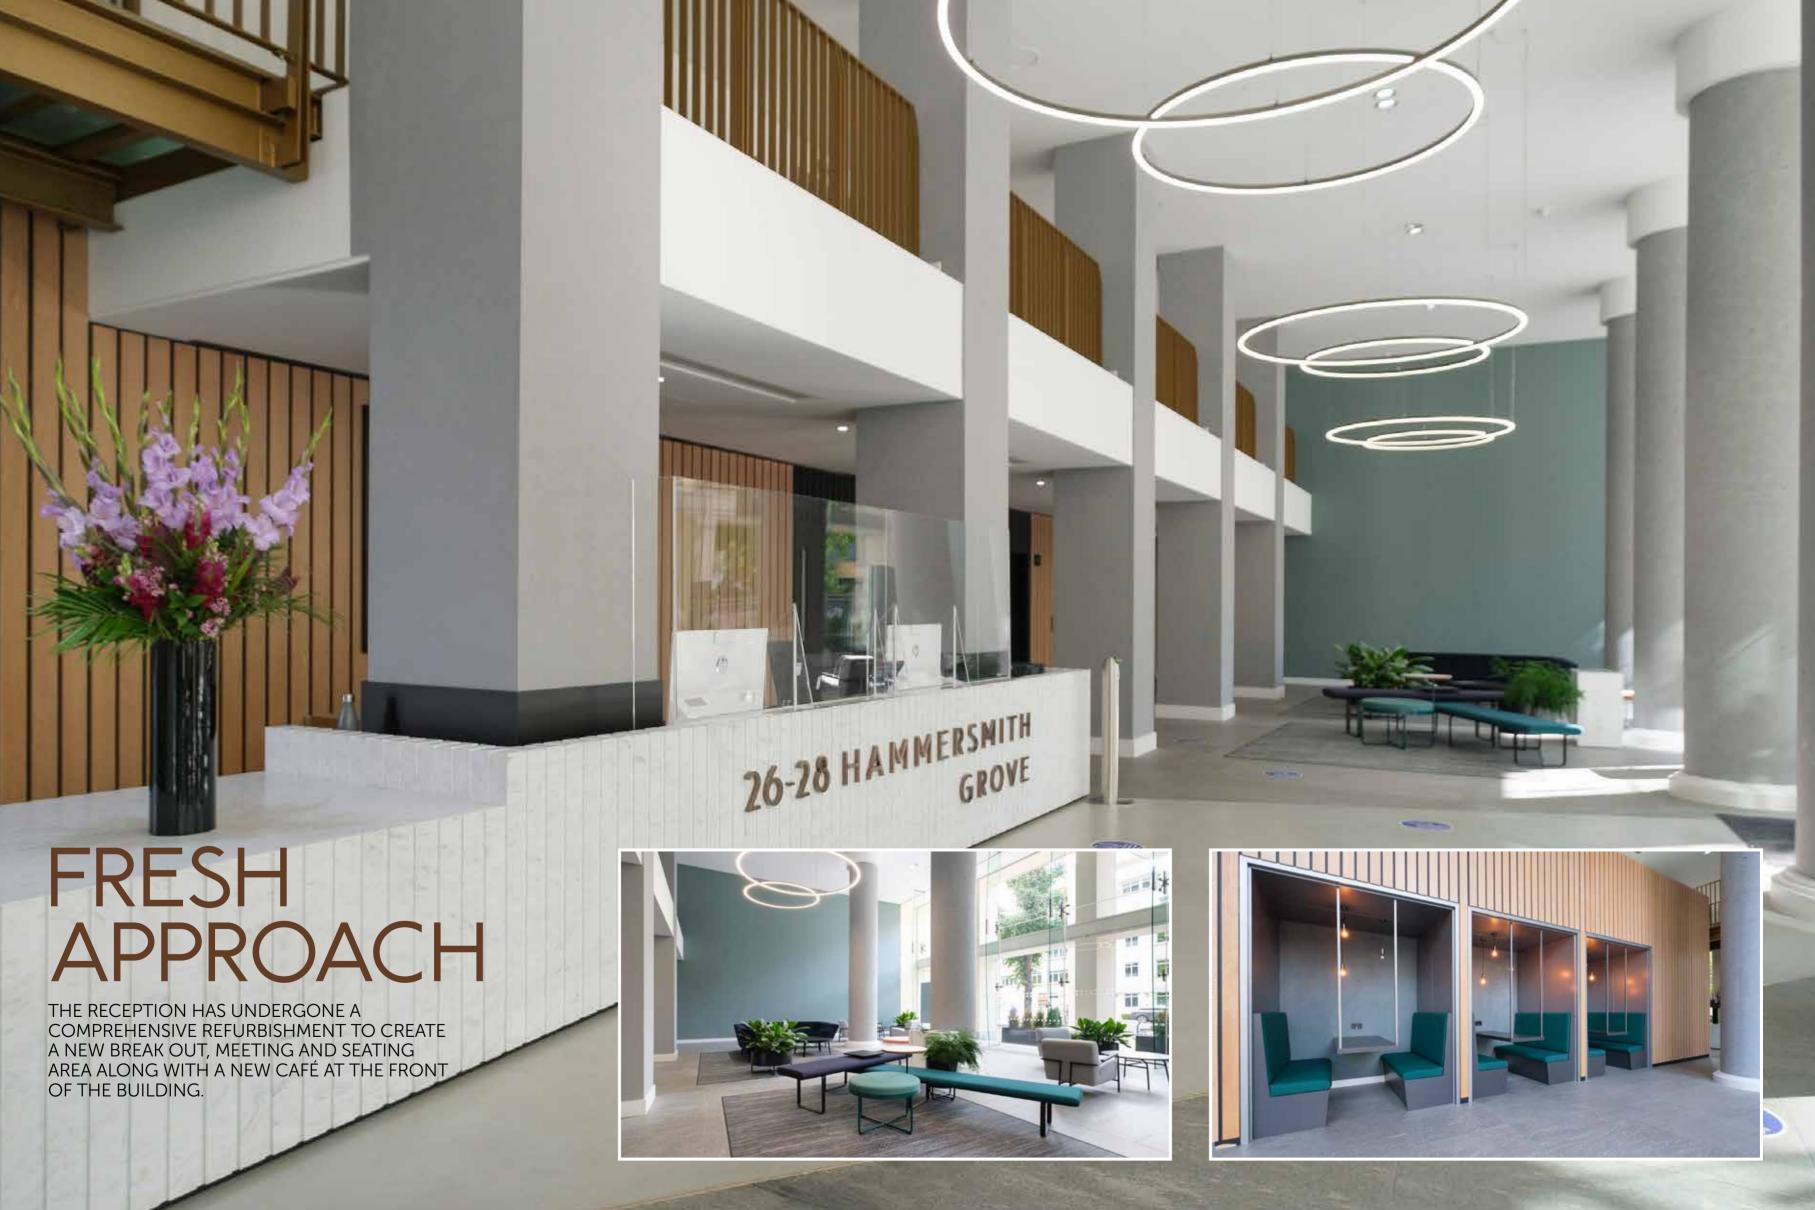

### 26-28 HAMMERSMITH GROVE

## EARLY MEETING

A NEW CAFE IS AT THE FRONT OF THE BUILDING WITH STREET ACCESS AND EXTERNAL SEATING.

WITH SUITE SIZES VARYING FROM 546 SQ FT TO WHOLE FLOORS OF 17,696 SQ FT WITH A VARIETY OF SUITE SIZES IN BETWEEN. THE **BUILDING OFFERS OCCUPIERS** MAXIMUM FLEXIBILITY IN TERMS OF THE OCCUPATION NEEDS.