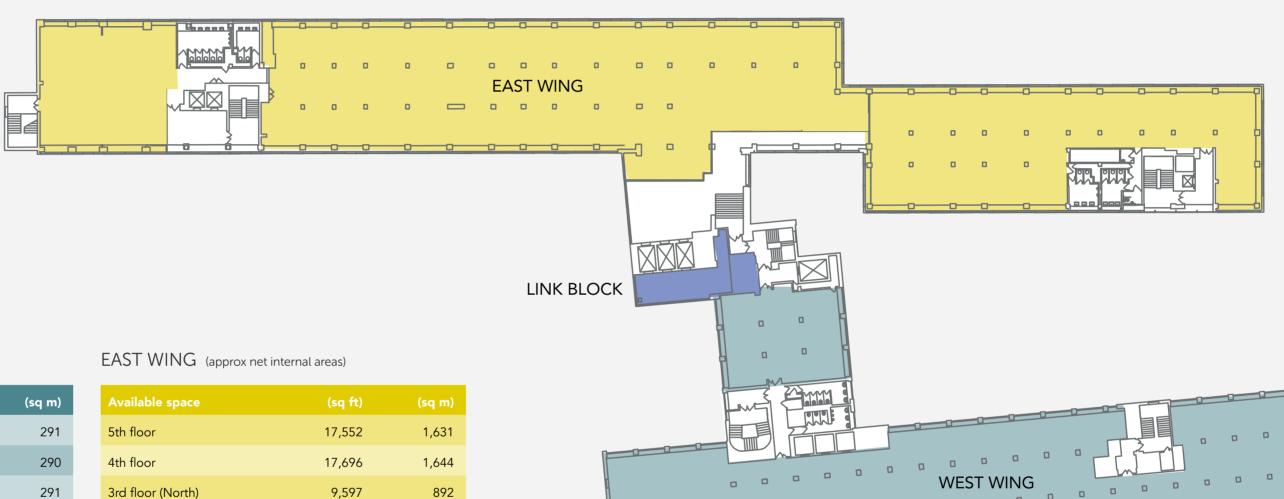

## FLEXIBLE SPACE

THE FLOORS OFFER FLEXIBILITY TO BE SPLIT INTO OCCUPIER REQUIREMENTS

SPACE AVAILABLE FROM 546 SQ FT

Typical floor plan

| Available space   | (sq ft) | (sq m) |
|-------------------|---------|--------|
| 5th floor         | 17,552  | 1,631  |
| 4th floor         | 17,696  | 1,644  |
| 3rd floor (North) | 9,597   | 892    |
| 2nd floor (North) | 11,255  | 1,046  |
| Total             | 56,100  | 5,213  |