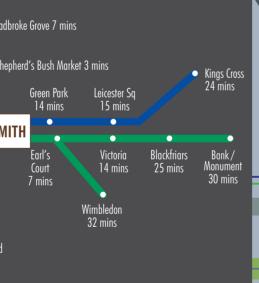

# GETTING AROUND

HAMMERSMITH FORMS THE GATEWAY TO LONDON, STRATEGICALLY POSITIONED FOR BUSINESS. EXCELLENT ROAD AND PUBLIC TRANSPORT LINKS CONNECT HAMMERSMITH TO CENTRAL LONDON AND THE NATIONAL MOTORWAY NETWORK VIA THE M25.

#### By Underground

Paddington 12 minutes 14 minutes 14 minutes Charing Cross 20 minutes Waterloo 22 minutes King's Cross 24 minutes 32 minutes Heathrow Airport 32 minutes