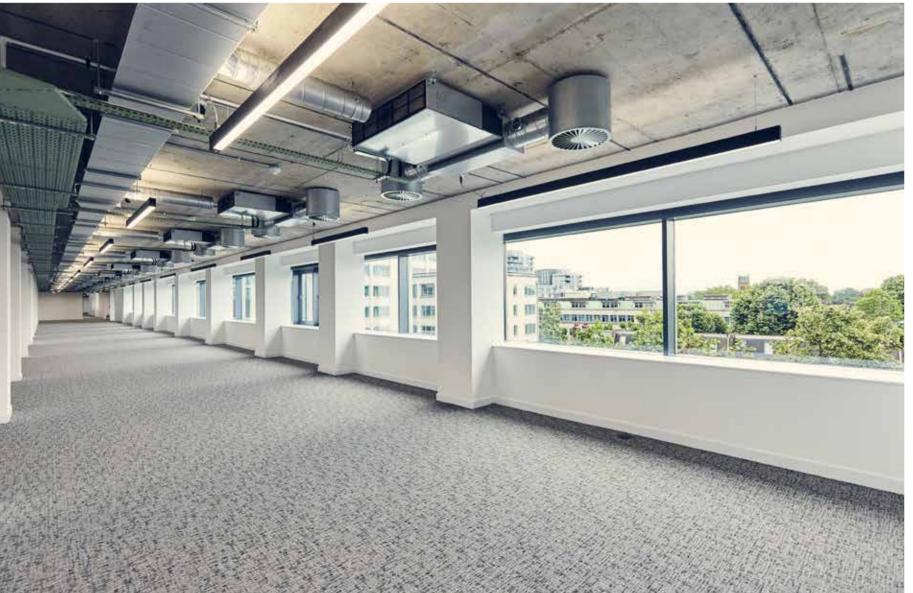

## FLEXIBLE SPACE

THE FLOORS OFFER FLEXIBILITY TO BE SPLIT INTO OCCUPIER REQUIREMENTS

SPACE AVAILABLE FROM 546 SQ FT

Typical floor plan