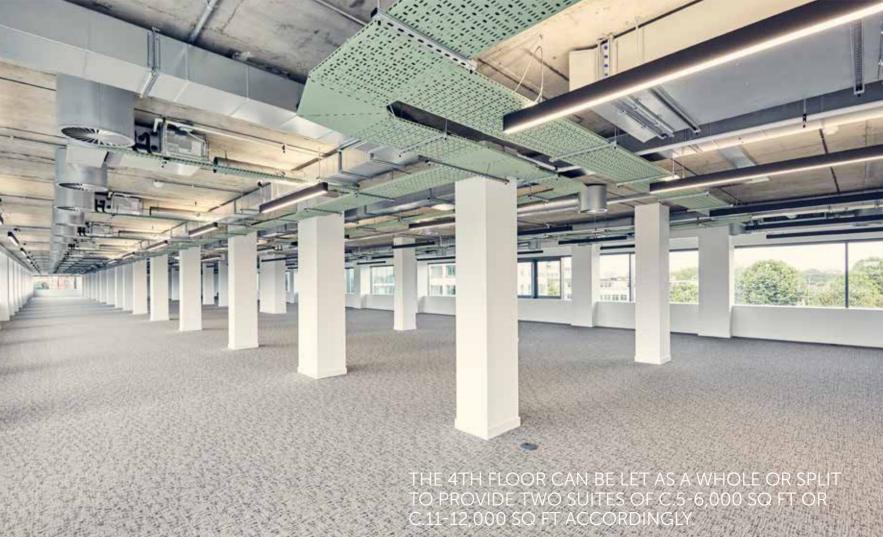

## FLEXIBLE SPACE

THE FLOORS OFFER FLEXIBILITY TO BE SPLIT INTO OCCUPIER REQUIREMENTS

SPACE AVAILABLE FROM 546 SQ FT

Typical floor plan

| Available space   | (sq ft) | (sq m) |
|-------------------|---------|--------|
| 5th floor         | 17,552  | 1,631  |
| 4th floor         | 17,696  | 1,644  |
| 3rd floor (North) | 9,597   | 892    |
| 2nd floor (North) | 11,255  | 1,046  |
| Total             | 56,100  | 5,213  |