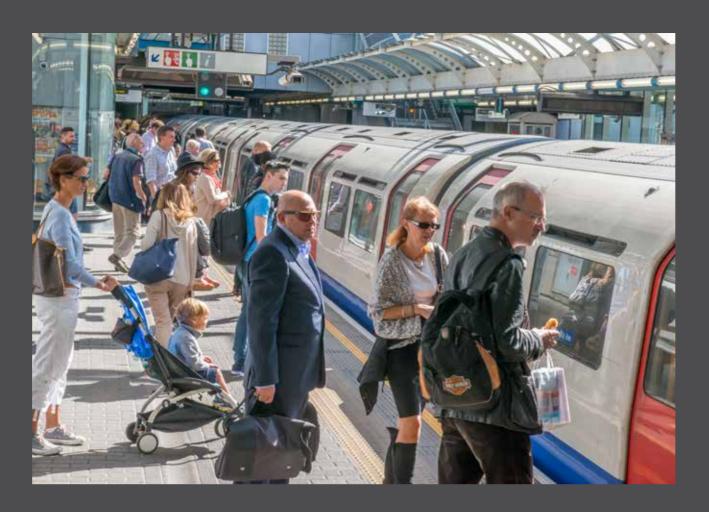

# GETTING AROUND

HAMMERSMITH FORMS THE GATEWAY TO LONDON, STRATEGICALLY POSITIONED FOR BUSINESS. EXCELLENT ROAD AND PUBLIC TRANSPORT LINKS CONNECT HAMMERSMITH TO CENTRAL LONDON AND THE NATIONAL MOTORWAY NETWORK VIA THE M25.

#### By Underground

Paddington 12 minutes 14 minutes 14 minutes Charing Cross 20 minutes Waterloo 22 minutes King's Cross 24 minutes 32 minutes Heathrow Airport 32 minutes