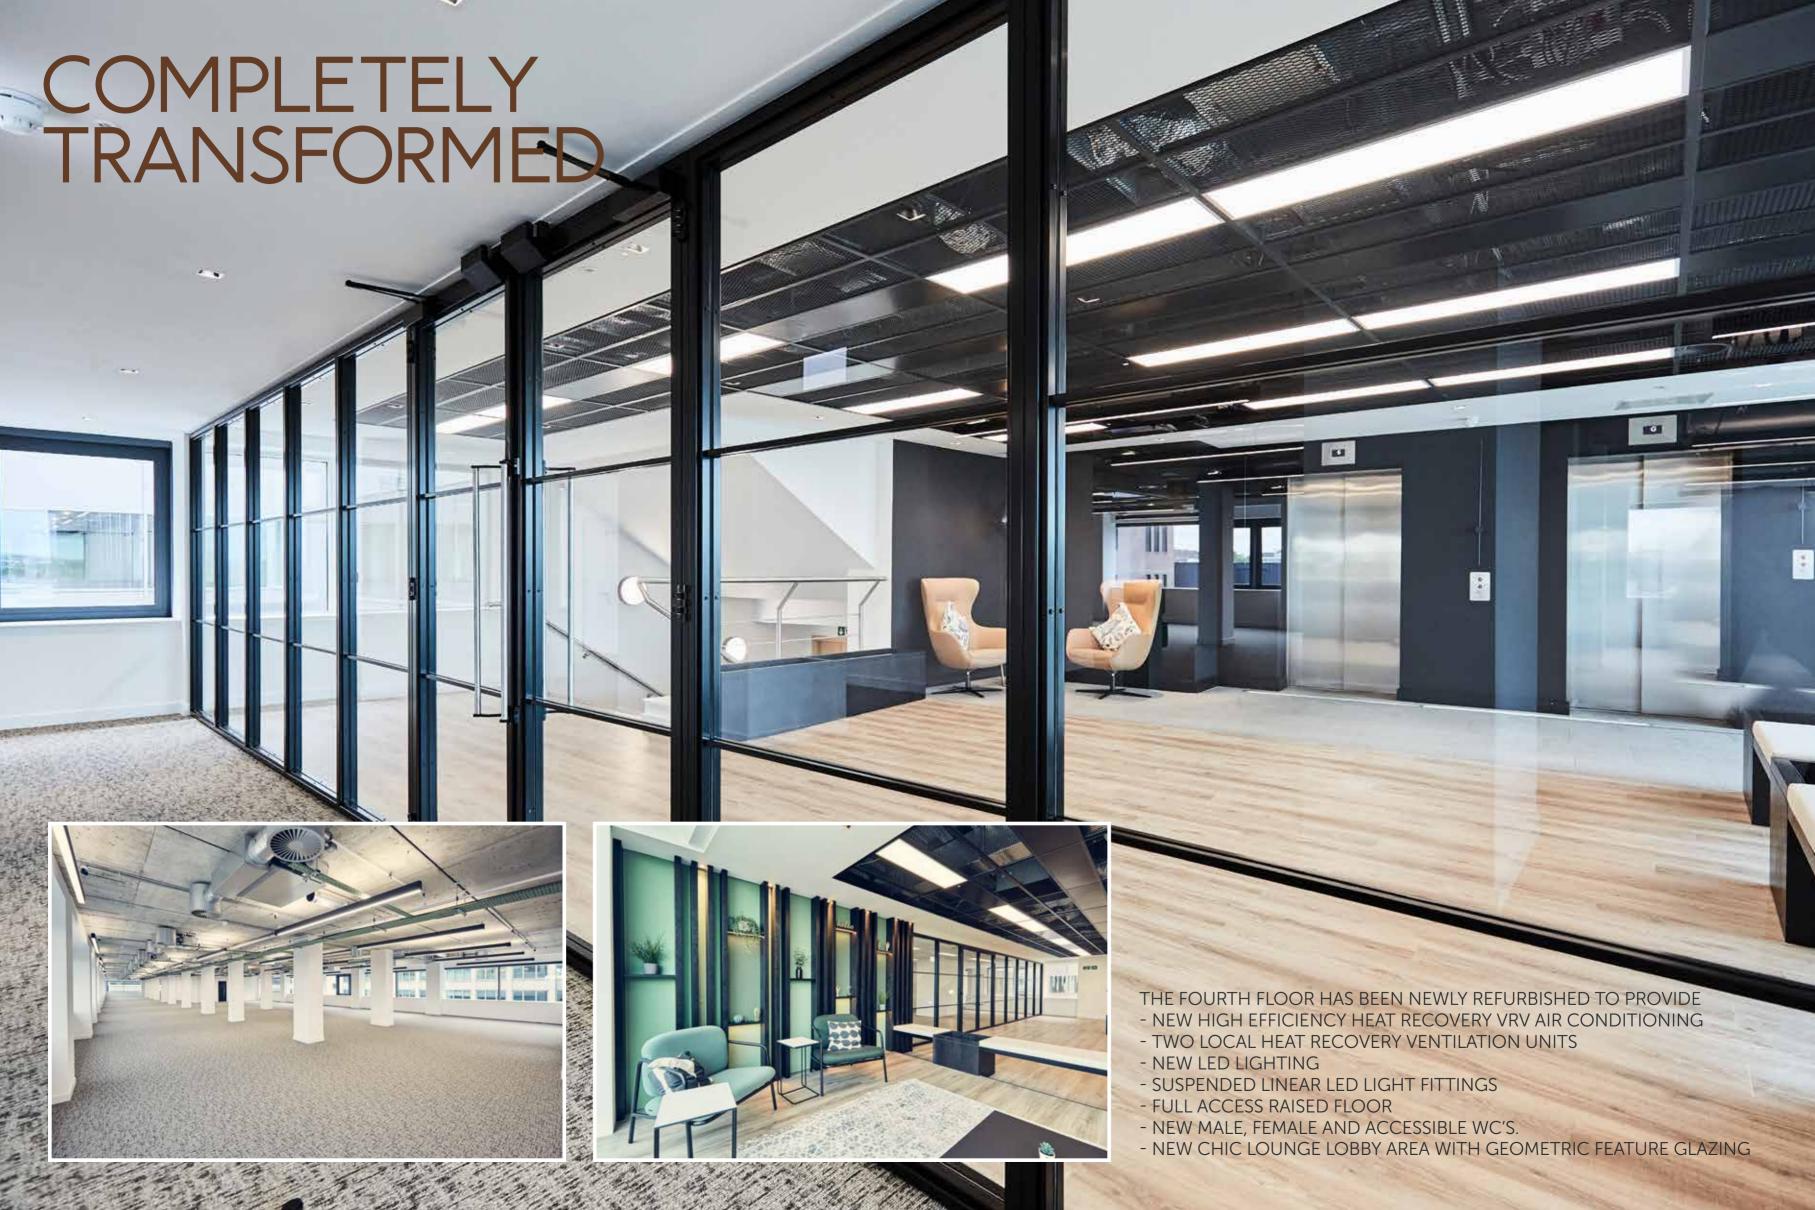

# WORK SPACE

AIR CONDITIONING

NEW ON SITE CAFÉ

FULL ACCESS RAISED FLOORS

ON SITE GYM & SWIMMING POOL (FITNESS FIRST)

SHOWERS

LED LIGHTING

6 X 12 PERSON PASSENGER LIFTS